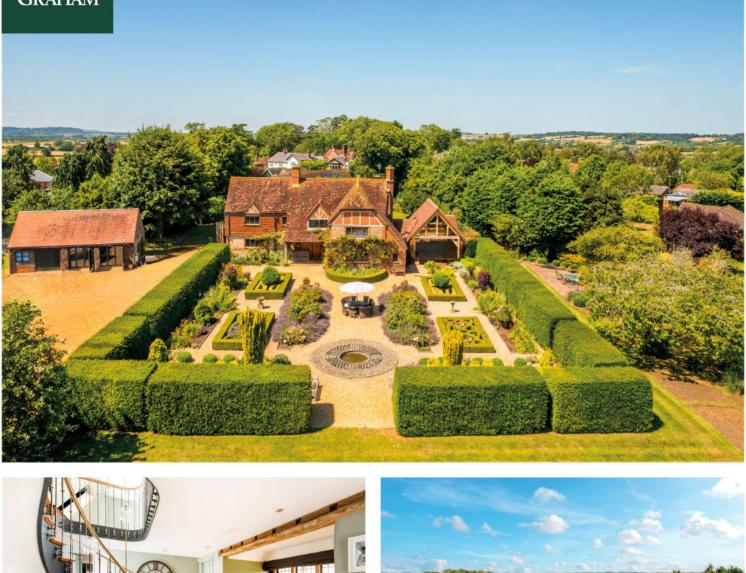

## 7 Bedrooms | 4 Reception Rooms | 4 Bathrooms | C EPC

A classically designed country house with outbuildings set in approximately 3.4 acres of gardens and grounds. The property was built in 1995, and the current owners have comprehensively upgraded and refurbished the living space which now extends to over 4,529 sq. ft. arranged over three floors. Reached via an electric gated driveway, the gardens include formal landscaping, lawned areas and an orchard.