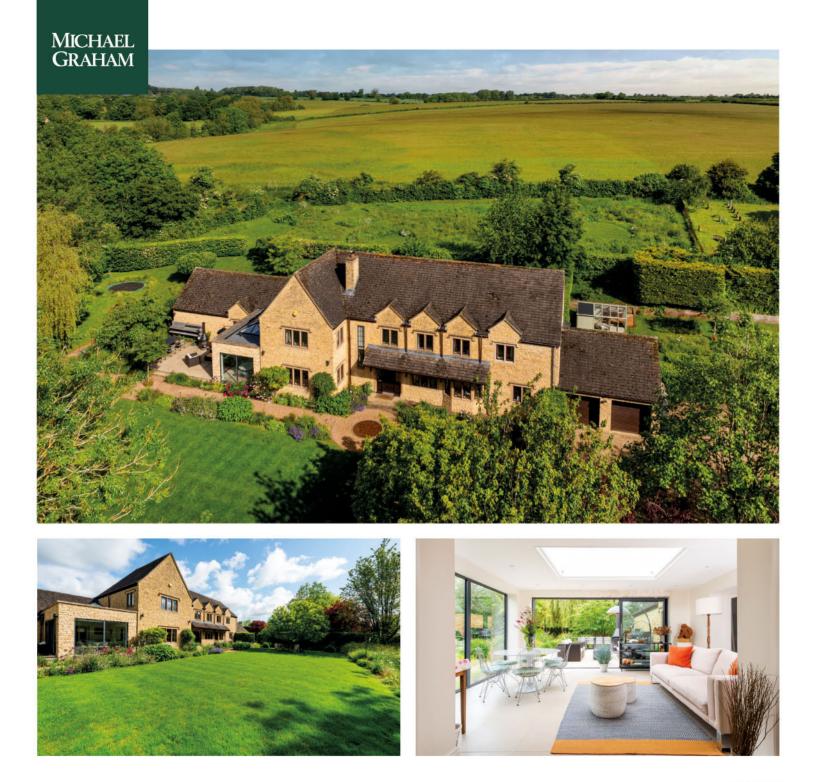

## Potterspury, Northamptonshire

Guide Price: £1,750,000

## 6 Bedrooms | 5 Reception Rooms | 5 Bathrooms | C EPC

A modern country house in a private setting with just under an acre of landscaped grounds. Built in 1985, the property has been extended by the vendors and offers around 4,100 sq. ft. of living space over two floors, including a self-contained one-bedroom annexe. Established gardens include a kitchen garden, a greenhouse, and a raised terrace with open countryside views.