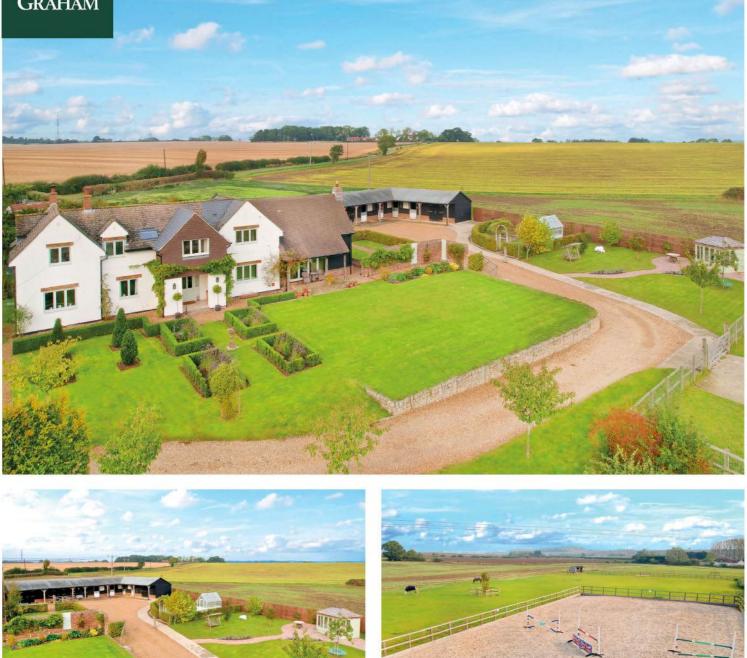

#### MICHAEL GRAHAM

### Stagsden, Bedfordshire

Guide Price: £1,700,000

#### 4 Bedrooms | 3 Reception Rooms | 4 Bathrooms | E EPC

A farmhouse and range of outbuildings in a rural setting with 4.35 acres of gardens and paddocks. The property has been extended and refurbished and offers around 2,900 sq ft of versatile living space. Landscaped gardens feature lawned areas, a terrace and a summerhouse, and equestrian facilities include four stables, a hay barn, a tack room, and a manège.