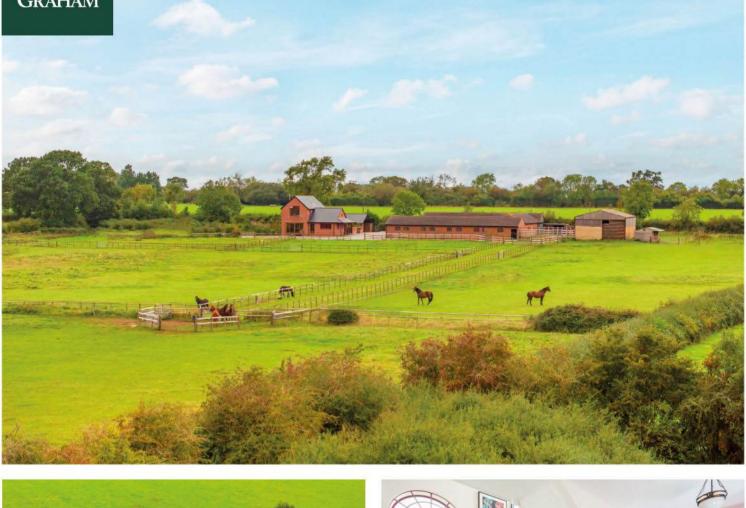

#### 3 Bedrooms | 1 Reception Rooms | 3 Bathrooms | C EPC

A working equestrian property with a yard, stabling and outbuildings set in 15 acres with views towards the Chilterns. Electric gates open to a gravel drive leading to the stable block and house, which offers around 1,900 sq. ft of living space spread over two floors. Gardens and grounds include lawned areas, a walled courtyard garden, and paddocks.